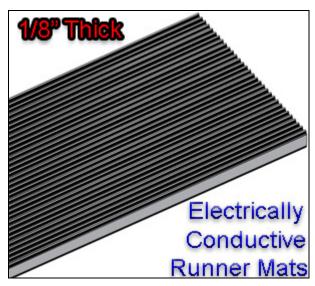

## Corrugated ESD Anti-Static Mats

Corrugated ESD Anti Static Mats are 1/8" thick esd floor mats that help protect high-tech components and electronic equipment from electrical discharges that could cause damage.

These anti static floor mats have a corrugated, or ribbed, surface pattern that offers greater traction and slip resistance yet is still easy to clean and maintain.

Corrugated anti static mats are 1/8" thick and work well for individual workstations and long runs where individuals are not frequently standing for long periods of time (since these esd mats do not have an anti-fatigue foam base). These runner mats are also ideal if carts, chair or other objects will roll across the mats.

Corrugated ESD mats have a RTG rating of 1-3 x 10<sup>7</sup>.

To ensure that these anti static mats work properly, the mats must be grounded and kept free from debris.

**Note**: Corrugated ESD Anti-Static Mats must be used with a grounding cord for proper functionality. A heel grounder is also strongly recommended. Both items are sold separately.